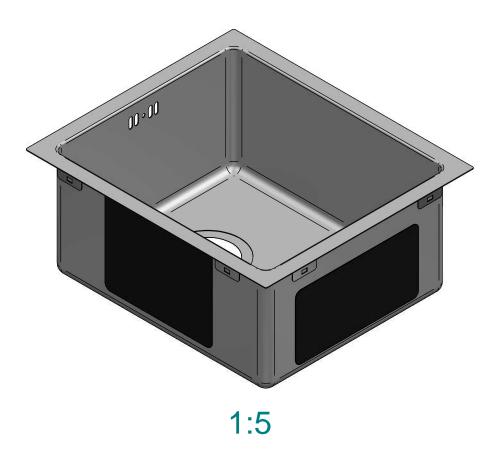

| Part<br>Number | Title                            | Material                | Quantity |  |
|----------------|----------------------------------|-------------------------|----------|--|
| 182            | DV104, Mercer, Kent, 340x400x200 | Stainless<br>Steel, 304 | 1        |  |

|    | Title: DV104 Marcor Kent            | DV104, Mercer, Kent, 340x400x200    |                      |                        |                  | Drawn By:       | MDA-DN      |
|----|-------------------------------------|-------------------------------------|----------------------|------------------------|------------------|-----------------|-------------|
|    | Title: DV104, Mercer, Kent,         | JV 104, INICIDE, NOTIL, 340X400X200 |                      |                        |                  |                 | 08 Feb 2018 |
|    | Tolerances: (Unless Stated)         | Material:                           | Stainless Steel, 304 | Third Angle Projection | Size:            | Checked By:     | MDA-JB      |
|    | $X. = \pm 10.0$                     | Size:                               | 1.2 mm               | All Dimensions in mm   | A4               | Checked Date:   | -           |
| nd | $X.X = \pm 6.0$<br>$X.XX = \pm 2.0$ | Finish:                             | -                    | Mass: 5.57 kg          | Rev: 00          | Drawing No: 183 |             |
|    | Angles = $\pm 5.0^{\circ}$          | Form:                               | -                    | Sheet: 1 of 2          | Status: Released | Drawing No: 183 |             |