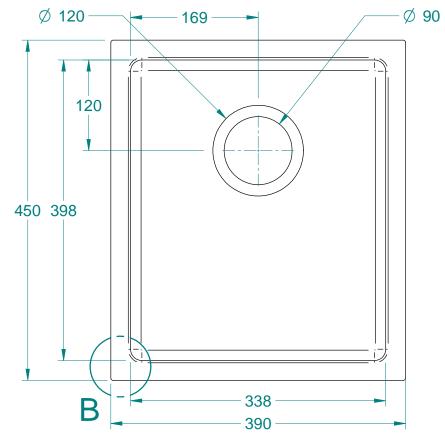

Acero.co.nz

45 Lunns Road Middleton Christchurch 8024 New Zealand

Phone: 0800 2637237

|     | Til. DV404 Mayrey Kert 040,400,000      |           |                      |             |              |               | Drawn By:   | MDA-DN         |        |
|-----|-----------------------------------------|-----------|----------------------|-------------|--------------|---------------|-------------|----------------|--------|
|     | Title: DV104, Mercer, Kent, 340x400x200 |           |                      |             |              | Drawn Date:   | 08 Feb 2018 |                |        |
|     | Tolerances: (Unless Stated)             | Material: | Stainless Steel, 304 | Third Angle | e Projection | ⊕ €:}         | Size:       | Checked By:    | MDA-JB |
|     | $X_{.} = \pm 10.0$                      | Size:     | 1.2 mm               | All Dimens  | ions in mm   |               | A4          | Checked Date:  | -      |
| ınd | $X.X = \pm 6.0$<br>$X.XX = \pm 2.0$     | Finish:   | -                    | Mass:       | 5.57 kg      | Rev: 00       |             | Drawing No. 10 | 2      |
|     | Angles = ± 5.0°                         | Form:     |                      | Sheet:      | 2 of 2       | Status: Relea | sed         | Drawing No: 18 |        |

NOTE: ALL Dimensions are Reference!

340