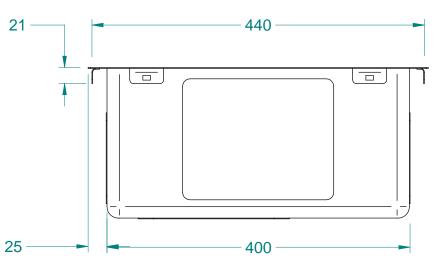

| Part<br>Number | Title                            | Material                | Quantity |  |
|----------------|----------------------------------|-------------------------|----------|--|
| 182            | DV104, Mercer, Kent, 340x400x200 | Stainless<br>Steel, 304 | 1        |  |

|    | Title: DV104 Marcor Kent            | DV104, Mercer, Kent, 340x400x200    |                      |                        |                  | Drawn By:       | MDA-DN      |
|----|-------------------------------------|-------------------------------------|----------------------|------------------------|------------------|-----------------|-------------|
|    | Title: DV104, Mercer, Kent,         | JV 104, INICIDE, NOTIL, 340X400X200 |                      |                        |                  |                 | 08 Feb 2018 |
|    | Tolerances: (Unless Stated)         | Material:                           | Stainless Steel, 304 | Third Angle Projection | Size:            | Checked By:     | MDA-JB      |
|    | $X. = \pm 10.0$                     | Size:                               | 1.2 mm               | All Dimensions in mm   | A4               | Checked Date:   | -           |
| nd | $X.X = \pm 6.0$<br>$X.XX = \pm 2.0$ | Finish:                             | -                    | Mass: 5.57 kg          | Rev: 00          | Drawing No: 183 |             |
|    | Angles = $\pm 5.0^{\circ}$          | Form:                               | -                    | Sheet: 1 of 2          | Status: Released | Drawing No: 183 |             |