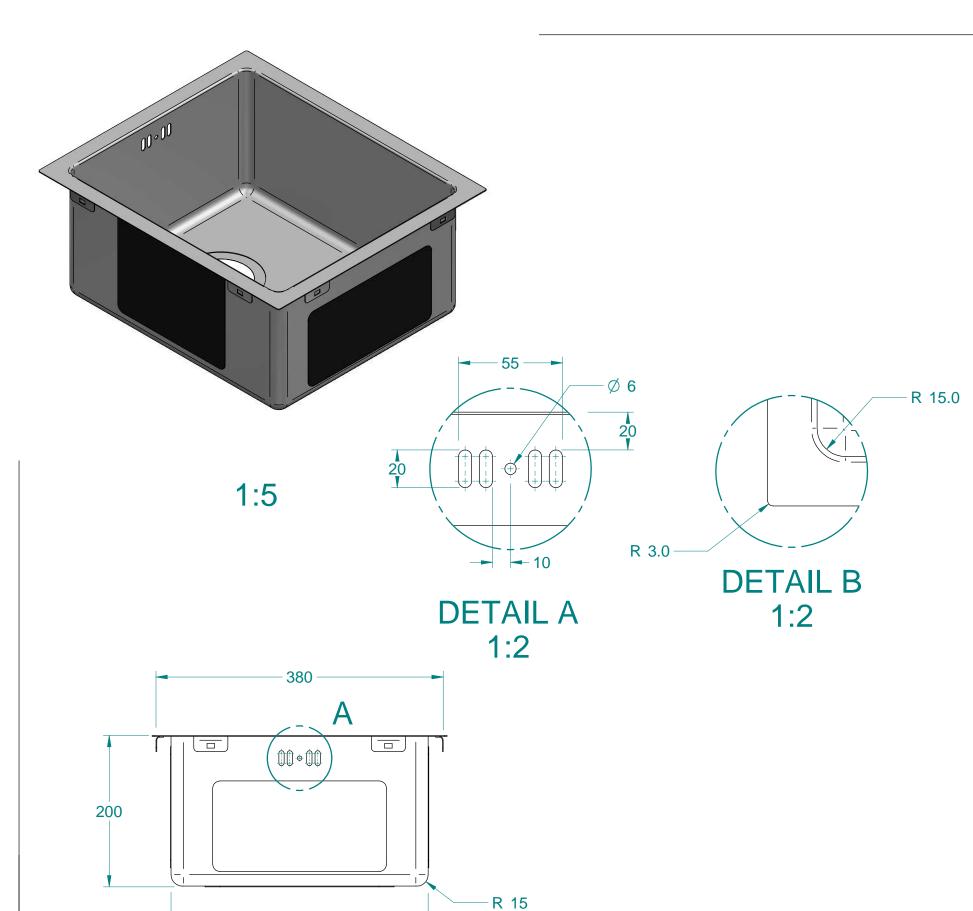

| Part<br>Number | Title                            | Material                | Quantity |  |
|----------------|----------------------------------|-------------------------|----------|--|
| 182            | DV104, Mercer, Kent, 340x400x200 | Stainless<br>Steel, 304 | 1        |  |

|    | Title: DV104 Marcor Kent            | DV104, Mercer, Kent, 340x400x200    |                      |                        |                  | Drawn By:       | MDA-DN      |
|----|-------------------------------------|-------------------------------------|----------------------|------------------------|------------------|-----------------|-------------|
|    | Title: DV104, Mercer, Kent,         | JV 104, INICIDE, NOTIL, 340X400X200 |                      |                        |                  |                 | 08 Feb 2018 |
|    | Tolerances: (Unless Stated)         | Material:                           | Stainless Steel, 304 | Third Angle Projection | Size:            | Checked By:     | MDA-JB      |
|    | $X. = \pm 10.0$                     | Size:                               | 1.2 mm               | All Dimensions in mm   | A4               | Checked Date:   | -           |
| nd | $X.X = \pm 6.0$<br>$X.XX = \pm 2.0$ | Finish:                             | -                    | Mass: 5.57 kg          | Rev: 00          | Drawing No: 183 |             |
|    | Angles = $\pm 5.0^{\circ}$          | Form:                               | -                    | Sheet: 1 of 2          | Status: Released | Drawing No: 183 |             |