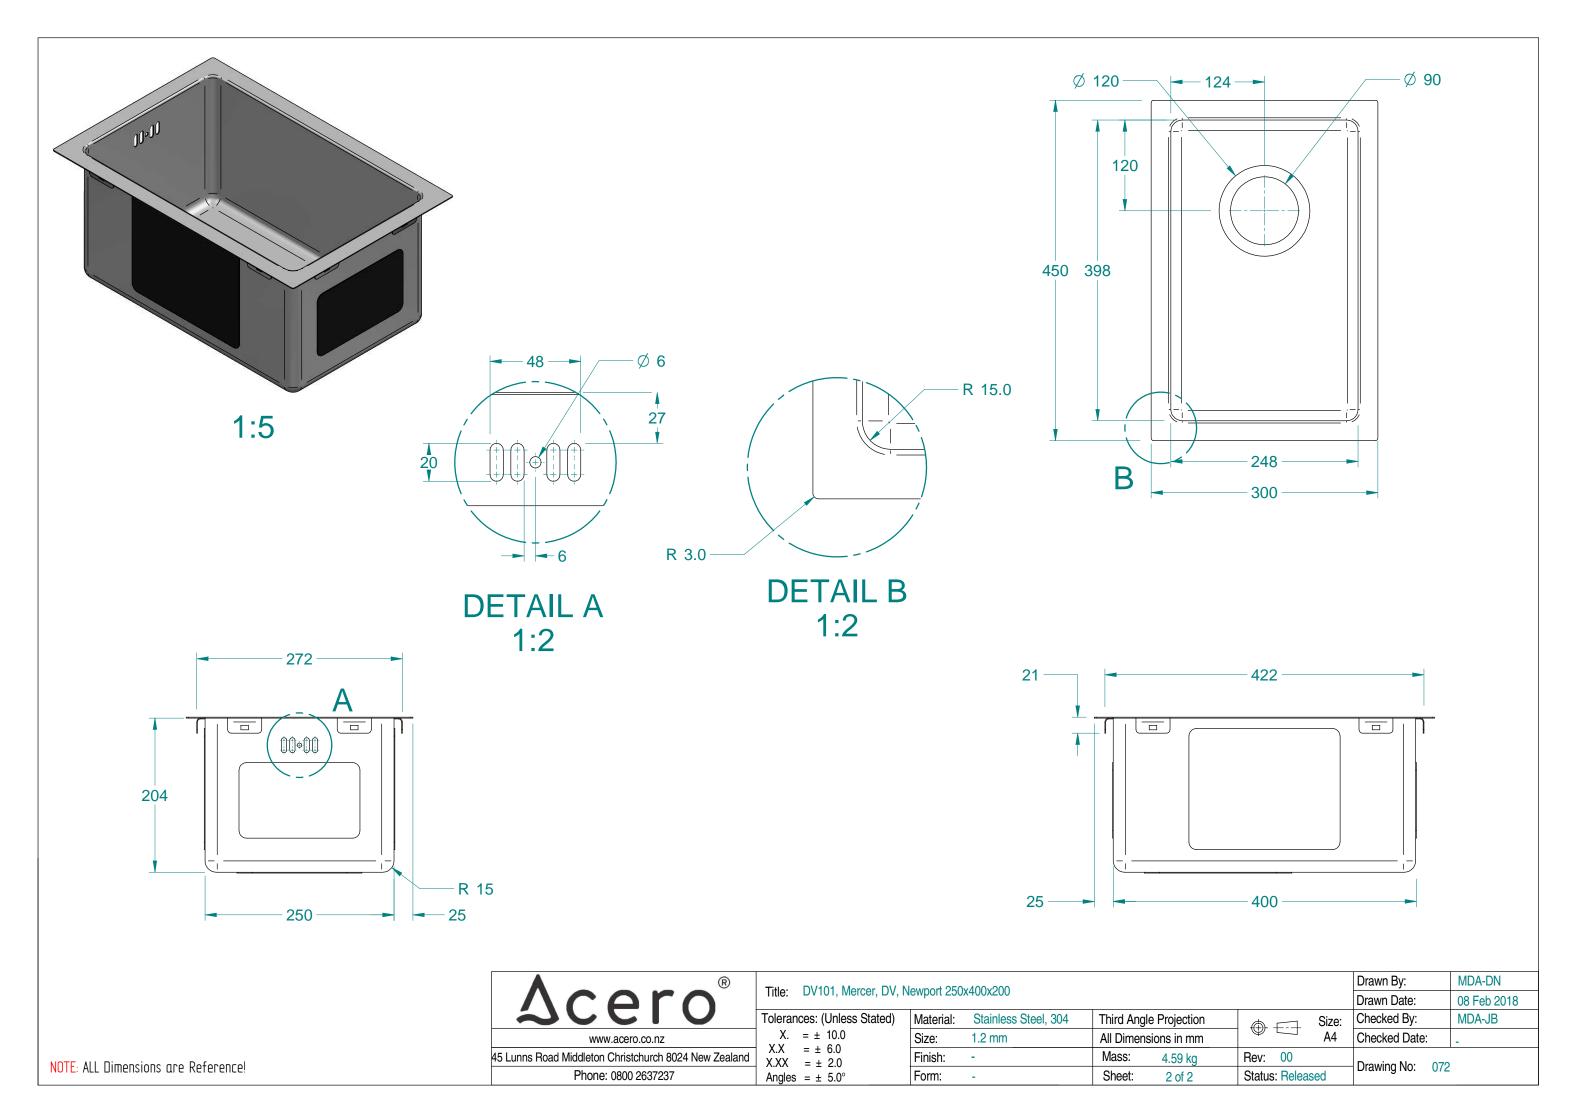

| Part<br>Number | Title                                     | Material                | Quantity |
|----------------|-------------------------------------------|-------------------------|----------|
| 243            | DV101, Mercer, DV,<br>Newport 250x400x200 | Stainless<br>Steel, 304 | 1        |

|  | Title: DV101, Mercer, DV, Newport 250x400x200          |           |                      |            |              |           | Drawn By:   | MDA-DN      |                 |        |
|--|--------------------------------------------------------|-----------|----------------------|------------|--------------|-----------|-------------|-------------|-----------------|--------|
|  |                                                        |           |                      |            |              |           | Drawn Date: | 08 Feb 2018 |                 |        |
|  | Tolerances: (Unless Stated)                            | Material: | Stainless Steel, 304 | Third Angl | e Projection |           |             | Size:       | Checked By:     | MDA-JB |
|  | $X. = \pm 10.0$<br>$X.X = \pm 6.0$<br>$X.XX = \pm 2.0$ | Size:     | 1.2 mm               | All Dimens | sions in mm  | ⊕ ← Size: |             | A4          | Checked Date:   | -      |
|  |                                                        | Finish:   | -                    | Mass:      | 4.59 kg      | Rev:      | 00          |             | Drawing No: 072 |        |
|  | Angles = $\pm 5.0^{\circ}$                             | Form:     | -                    | Sheet:     | 1 of 2       | Status:   | Releas      | sed         | Diawing No. 072 |        |