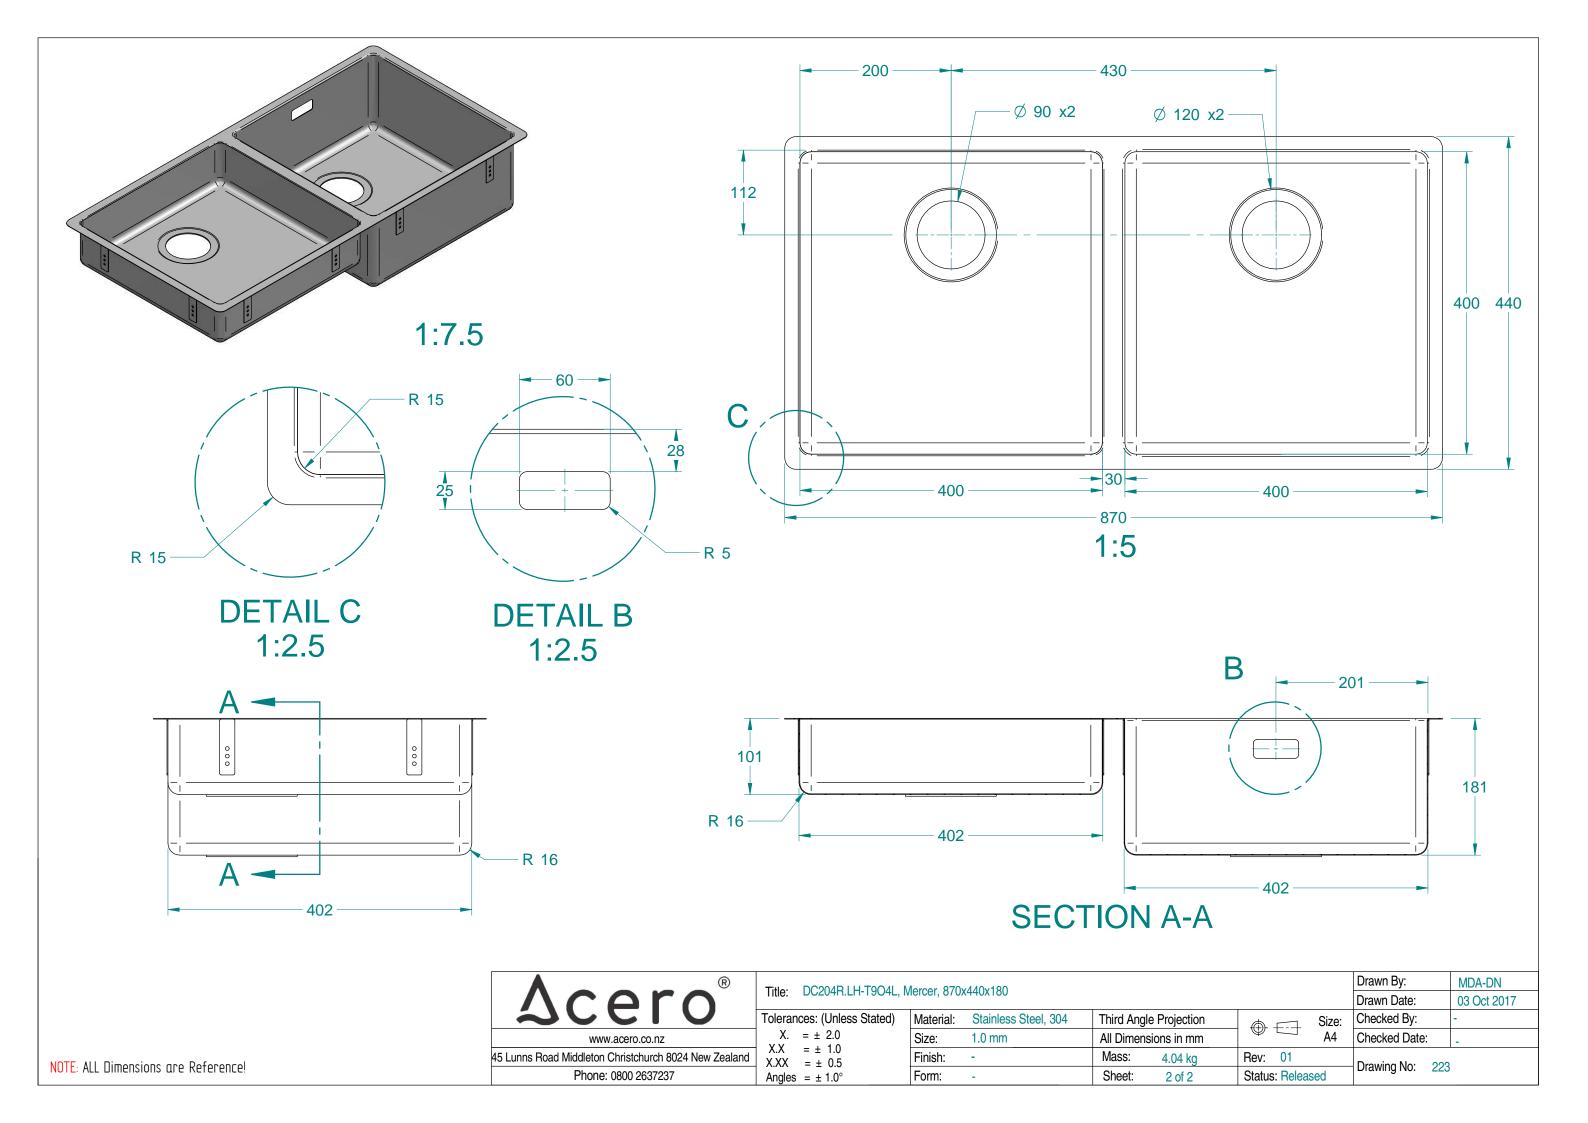

|                                                                                                                                                                                                                                                                                                                                                                                                                                                                                                                                                                                                                                                                                                                                                                                                                                                                                                                                                                                                                                                                                                                                                                                                                                                                                                                                                                                                                                                                                                                                                                                                                                                                                                                                                                                                                                                                                                                                                                                                                                                                                                                                |                                                                          |                                                                                      | Part<br>Number<br>222 | Title<br>DC204R.LH-T9O4L,<br>Mercer, 870x440x180 | Material<br>Stainless<br>Steel, 304 | Quantity<br>1    |
|--------------------------------------------------------------------------------------------------------------------------------------------------------------------------------------------------------------------------------------------------------------------------------------------------------------------------------------------------------------------------------------------------------------------------------------------------------------------------------------------------------------------------------------------------------------------------------------------------------------------------------------------------------------------------------------------------------------------------------------------------------------------------------------------------------------------------------------------------------------------------------------------------------------------------------------------------------------------------------------------------------------------------------------------------------------------------------------------------------------------------------------------------------------------------------------------------------------------------------------------------------------------------------------------------------------------------------------------------------------------------------------------------------------------------------------------------------------------------------------------------------------------------------------------------------------------------------------------------------------------------------------------------------------------------------------------------------------------------------------------------------------------------------------------------------------------------------------------------------------------------------------------------------------------------------------------------------------------------------------------------------------------------------------------------------------------------------------------------------------------------------|--------------------------------------------------------------------------|--------------------------------------------------------------------------------------|-----------------------|--------------------------------------------------|-------------------------------------|------------------|
| field for the second se |                                                                          |                                                                                      |                       |                                                  |                                     |                  |
|                                                                                                                                                                                                                                                                                                                                                                                                                                                                                                                                                                                                                                                                                                                                                                                                                                                                                                                                                                                                                                                                                                                                                                                                                                                                                                                                                                                                                                                                                                                                                                                                                                                                                                                                                                                                                                                                                                                                                                                                                                                                                                                                | A ®                                                                      | Title: DC204R.LH-T9O4L, Mercer, 870x440x180                                          |                       |                                                  | Drawn By:                           | MDA-DN           |
|                                                                                                                                                                                                                                                                                                                                                                                                                                                                                                                                                                                                                                                                                                                                                                                                                                                                                                                                                                                                                                                                                                                                                                                                                                                                                                                                                                                                                                                                                                                                                                                                                                                                                                                                                                                                                                                                                                                                                                                                                                                                                                                                | Acero®                                                                   | Tolerances: (Unless Stated) Material: Stainless St                                   |                       | ngle Projection                                  |                                     | 03 Oct 2017<br>- |
| NOTE: ALL Dimensions are Reference!                                                                                                                                                                                                                                                                                                                                                                                                                                                                                                                                                                                                                                                                                                                                                                                                                                                                                                                                                                                                                                                                                                                                                                                                                                                                                                                                                                                                                                                                                                                                                                                                                                                                                                                                                                                                                                                                                                                                                                                                                                                                                            | www.acero.co.nz<br>45 Lunns Road Middleton Christchurch 8024 New Zealand | X. = $\pm$ 2.0 Size: 1.0 mm   X.X = $\pm$ 1.0 Finish: -   X.XX = $\pm$ 0.5 Finish: - | All Dime<br>Mass:     | ensions in mm   A4     4.04 kg   Rev: 01         | Checked Date:                       | -                |