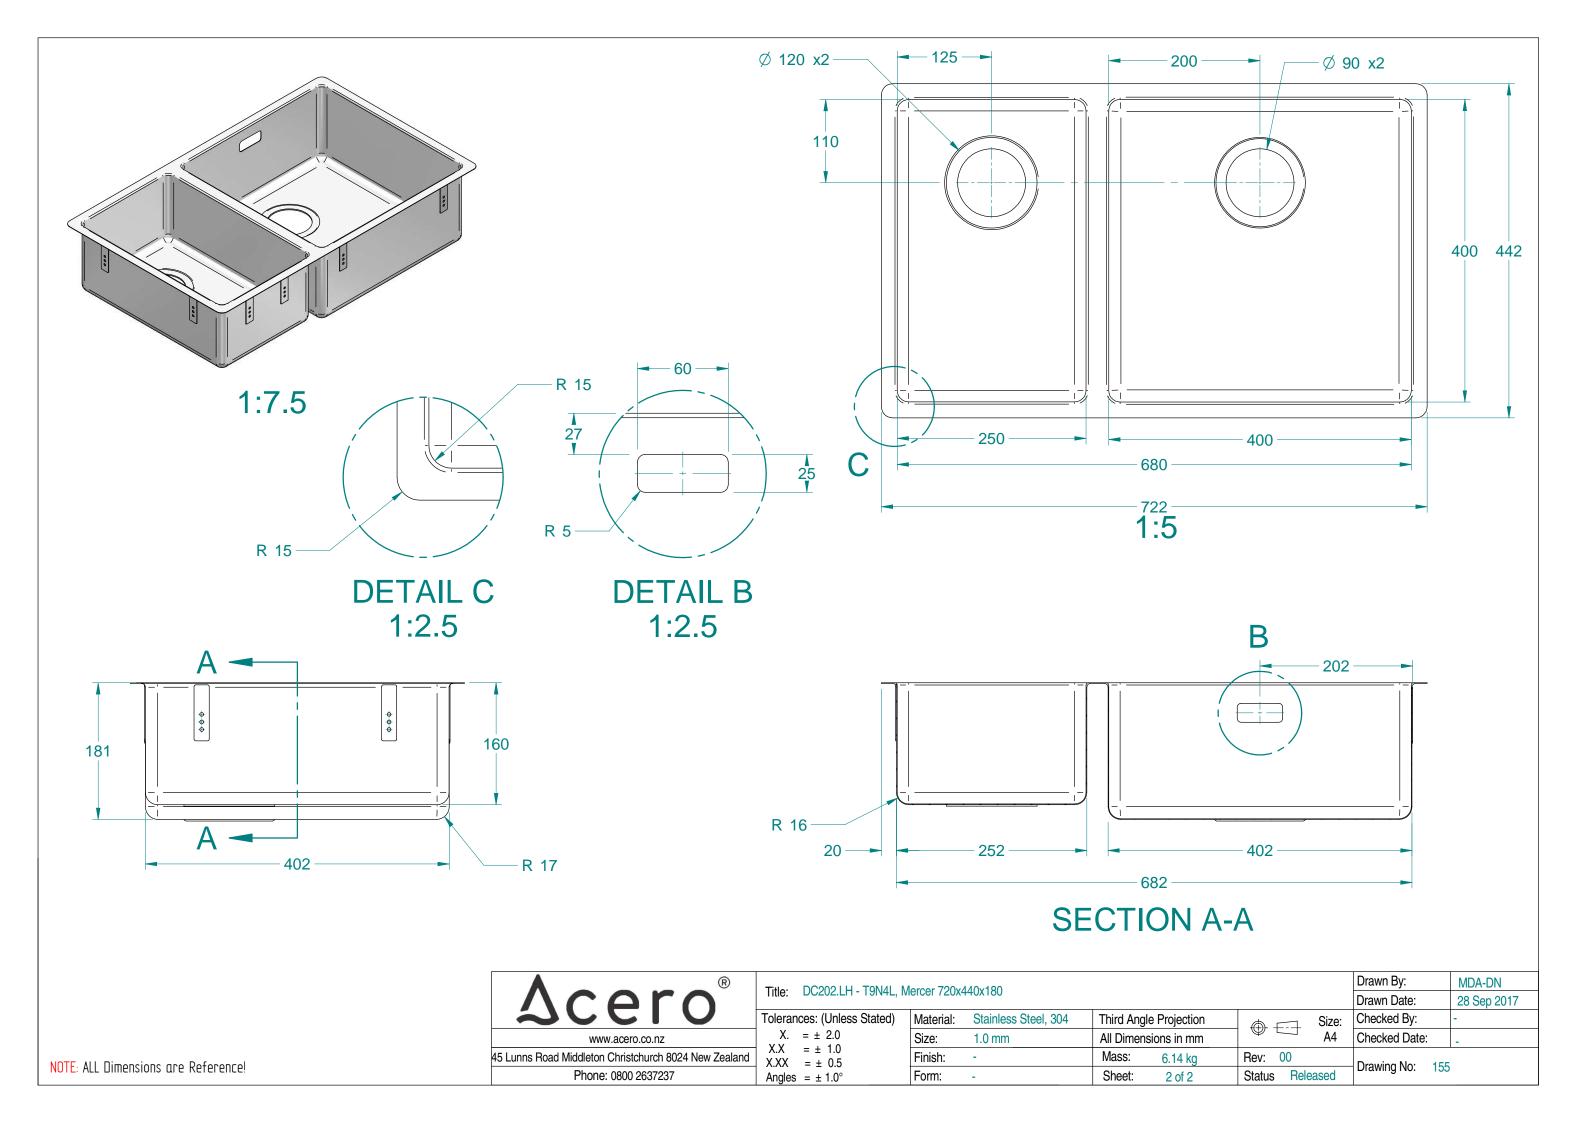

| Part<br>Number | Title                                   | Material                | Quantity |
|----------------|-----------------------------------------|-------------------------|----------|
| 154            | DC202.LH - T9N4L,<br>Mercer 720x440x180 | Stainless<br>Steel, 304 | 1        |

Phone: 0800 2637237

| Title: DC202.LH - T9N4L, Mercer 720x440x180 |           |                      |           |               |        |      |               | Drawn By:<br>Drawn Date: | MDA-DN<br>28 Sep 2017 |
|---------------------------------------------|-----------|----------------------|-----------|---------------|--------|------|---------------|--------------------------|-----------------------|
| Tolerances: (Unless Stated)                 | Material: | Stainless Steel, 304 | Third Ang | le Projection | Size:  |      |               | Checked By:              | -                     |
| $X. = \pm 2.0$                              | Size:     | 1.0 mm               | All Dimen | sions in mm   |        | A4   | Checked Date: | -                        |                       |
| $X.X = \pm 1.0$<br>$X.XX = \pm 0.5$         | Finish:   | -                    | Mass:     | 6.14 kg       | Rev:   | 00   |               | Drawing No: 155          |                       |
| Angles = $\pm 1.0^{\circ}$                  | Form:     | -                    | Sheet:    | 1 of 2        | Status | Rele | eased         | Diawing No. 155          |                       |