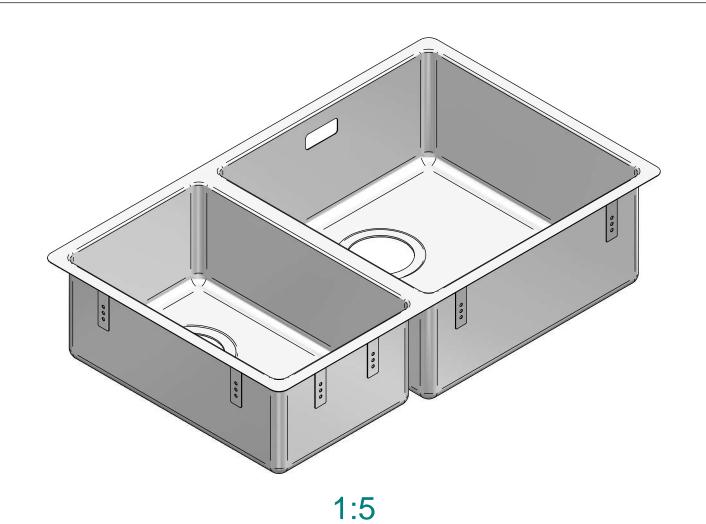

| Part<br>Number | Title                                   | Material                | Quantity |
|----------------|-----------------------------------------|-------------------------|----------|
| 154            | DC202.LH - T9N4L,<br>Mercer 720x440x180 | Stainless<br>Steel, 304 | 1        |

Phone: 0800 2637237

| Title: DC202.LH - T9N4L, Mercer 720x440x180 |           |                      |           |               |        |      |               | Drawn By:<br>Drawn Date: | MDA-DN<br>28 Sep 2017 |
|---------------------------------------------|-----------|----------------------|-----------|---------------|--------|------|---------------|--------------------------|-----------------------|
| Tolerances: (Unless Stated)                 | Material: | Stainless Steel, 304 | Third Ang | le Projection | Size:  |      |               | Checked By:              | -                     |
| $X. = \pm 2.0$                              | Size:     | 1.0 mm               | All Dimen | sions in mm   |        | A4   | Checked Date: | -                        |                       |
| $X.X = \pm 1.0$<br>$X.XX = \pm 0.5$         | Finish:   | -                    | Mass:     | 6.14 kg       | Rev:   | 00   |               | Drawing No: 155          |                       |
| Angles = $\pm 1.0^{\circ}$                  | Form:     | -                    | Sheet:    | 1 of 2        | Status | Rele | eased         | Diawing No. 155          |                       |