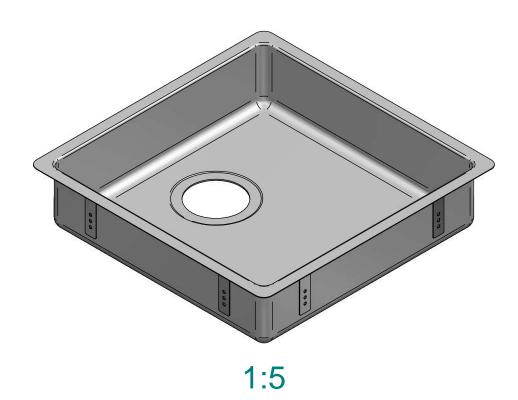

| Part<br>Number | Title                               | Material                | Quantity |
|----------------|-------------------------------------|-------------------------|----------|
| 150            | DC102R-T9N4,<br>Mercer, 400x400x100 | Stainless<br>Steel, 304 | 1        |

| Title: DC102R-T9N4, Mercer, 400x400x100                              |                             |                      |                      |                          |              |          |        | Drawn By:       | MDA-DN        |   |
|----------------------------------------------------------------------|-----------------------------|----------------------|----------------------|--------------------------|--------------|----------|--------|-----------------|---------------|---|
| '                                                                    | IIIe. DC102n-19N4, Merce    | //ercer, 400x400x100 |                      |                          |              |          |        | Drawn Date:     | 02 Oct 2017   |   |
| To                                                                   | olerances: (Unless Stated)  | Material:            | Stainless Steel, 304 | Third Angl               | e Projection | <b>+</b> | $\neg$ | Size:           | Checked By:   | - |
| Ι.                                                                   | $X_{\cdot \cdot} = \pm 2.0$ | Size:                | 1.0 mm               | All Dimens               | sions in mm  |          |        | A4              | Checked Date: | - |
| $\begin{array}{ccc} X.X & = \pm 1.0 \\ X.XX & = \pm 0.5 \end{array}$ | Finish:                     | -                    | Mass:                | 2.81 kg                  | Rev:         | 01       |        | Drawing No: 151 |               |   |
| Angles = $\pm 1.0^{\circ}$                                           |                             | Form:                | -                    | Sheet: 1 of 2 Status: Re |              | Releas   | ed     | Drawing No: 151 |               |   |