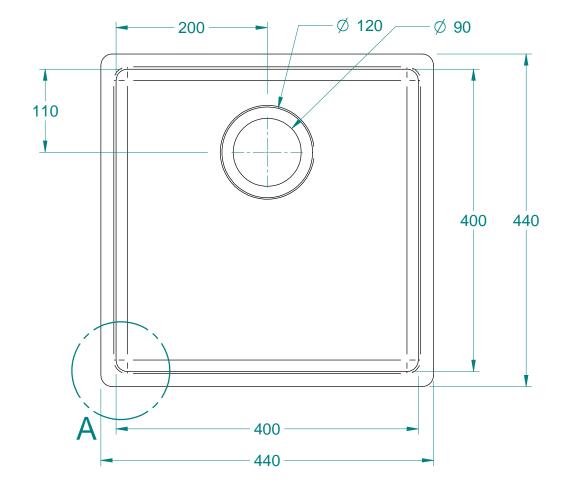

| Part<br>Number | Title                               | Material                | Quantity |
|----------------|-------------------------------------|-------------------------|----------|
| 150            | DC102R-T9N4,<br>Mercer, 400x400x100 | Stainless<br>Steel, 304 | 1        |

| Title: DC102R-T9N4, Mercer, 400x400x100 |           |                      |           |               |                               | Drawn By: | MDA-DN          |             |  |
|-----------------------------------------|-----------|----------------------|-----------|---------------|-------------------------------|-----------|-----------------|-------------|--|
| Title: DC102R-T9N4, Mercer, 400x400x100 |           |                      |           |               |                               |           | Drawn Date:     | 02 Oct 2017 |  |
| Tolerances: (Unless Stated)             | Material: | Stainless Steel, 304 | Third Ang | le Projection | <del>(  )</del>               |           | Checked By:     | -           |  |
| $X. = \pm 2.0$                          | Size:     | 1.0 mm               | All Dimen | sions in mm   |                               |           | Checked Date:   | -           |  |
| $X.X = \pm 1.0$<br>$X.XX = \pm 0.5$     | Finish:   | -                    | Mass:     | 2.81 kg       | Rev: 01                       |           | Drawing No: 151 |             |  |
| Angles = $\pm 1.0^{\circ}$              | Form:     | -                    | Sheet:    | 2 of 2        | of 2 Status: Released Drawing |           | Drawing No: 151 | 101         |  |

NOTE: ALL Dimensions are Reference!