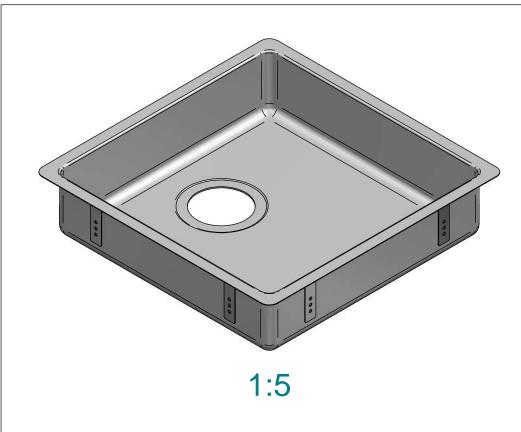

| Part<br>Number | Title                               | Material                | Quantity |
|----------------|-------------------------------------|-------------------------|----------|
| 150            | DC102R-T9N4,<br>Mercer, 400x400x100 | Stainless<br>Steel, 304 | 1        |

| Title: DC102R-T9N4, Mercer, 400x400x100 |           |                      |           |               |                               | Drawn By: | MDA-DN          |             |  |
|-----------------------------------------|-----------|----------------------|-----------|---------------|-------------------------------|-----------|-----------------|-------------|--|
| Title: DC102R-T9N4, Mercer, 400x400x100 |           |                      |           |               |                               |           | Drawn Date:     | 02 Oct 2017 |  |
| Tolerances: (Unless Stated)             | Material: | Stainless Steel, 304 | Third Ang | le Projection | <del>(  )</del>               |           | Checked By:     | -           |  |
| $X. = \pm 2.0$                          | Size:     | 1.0 mm               | All Dimen | sions in mm   |                               |           | Checked Date:   | -           |  |
| $X.X = \pm 1.0$<br>$X.XX = \pm 0.5$     | Finish:   | -                    | Mass:     | 2.81 kg       | Rev: 01                       |           | Drawing No: 151 |             |  |
| Angles = $\pm 1.0^{\circ}$              | Form:     | -                    | Sheet:    | 2 of 2        | of 2 Status: Released Drawing |           | Drawing No: 151 | 101         |  |