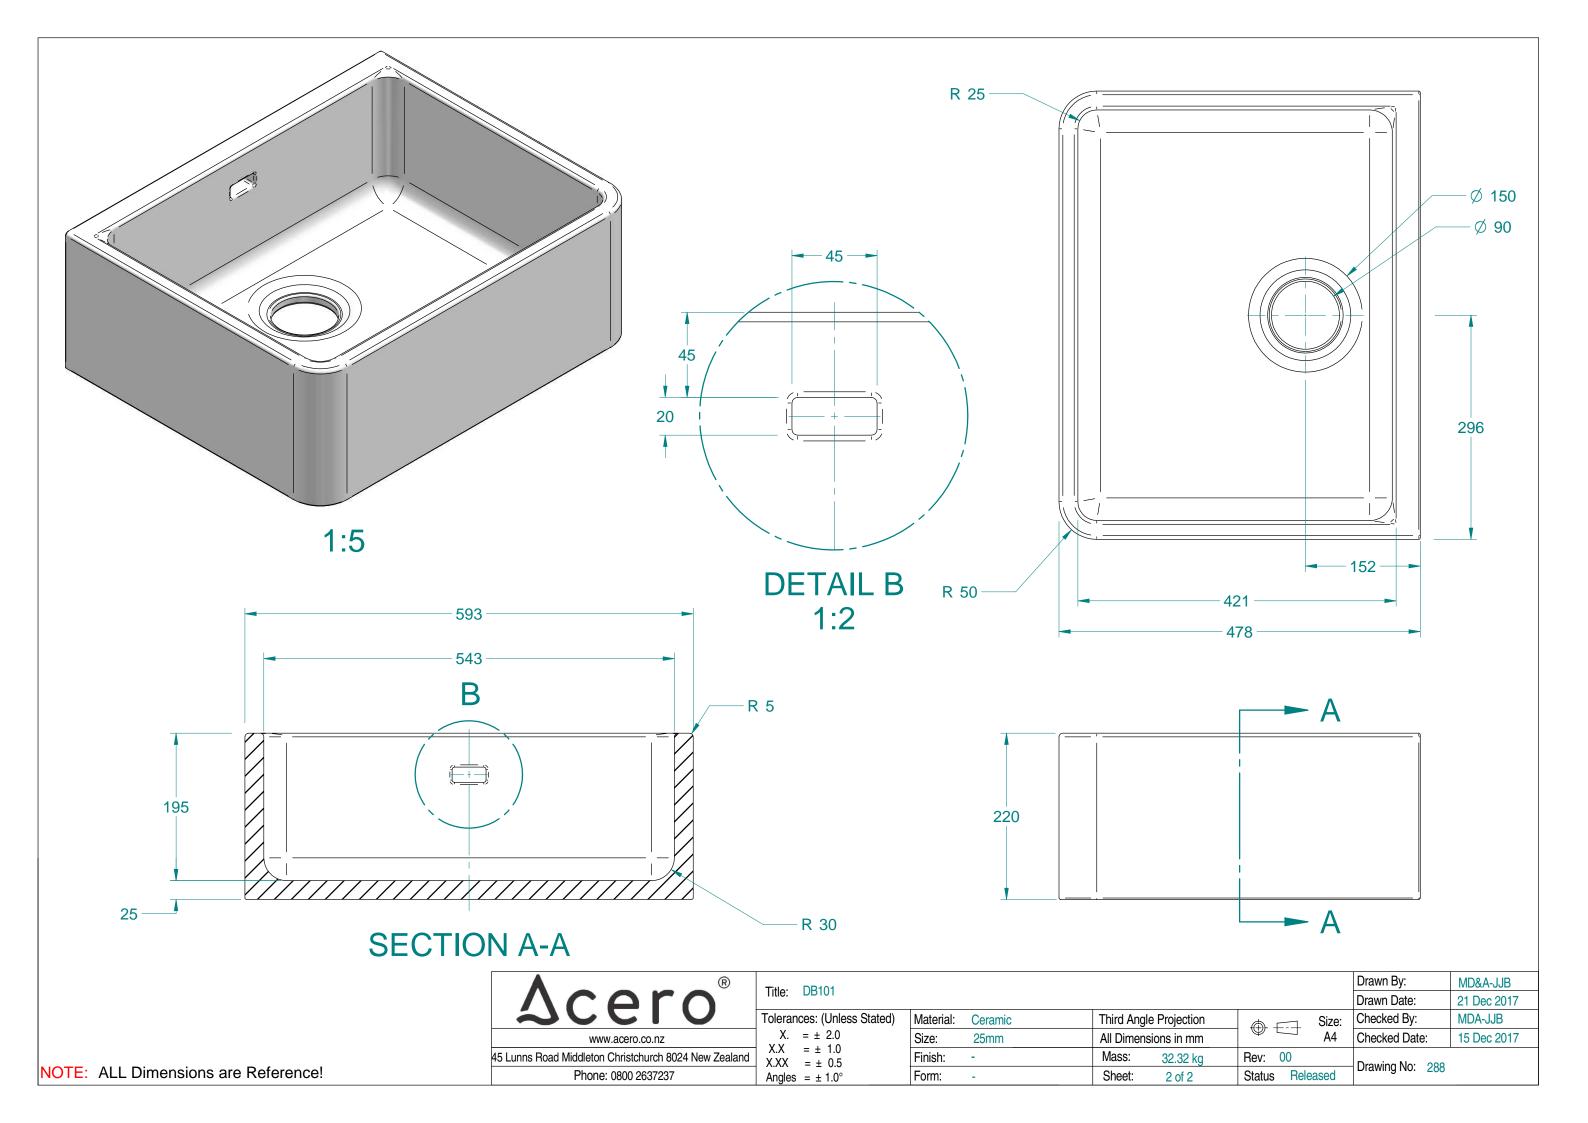

|                                                                                                                                                                                                                                                                                                                                                                                                                                                                                                                                                                                                                                                                                                                                                                                                                                                                                                                                                                                                                                                                                                                                                                                                                                                                                                                                                                                                                                                                                                                                                                                                                                                                                                                                                                                                                                                                                                                                                                                                                                                                                                                               |                          |                                                                                                      |                                 | Part<br>Number                 | Title | Material                                                          | Quantity                                          |
|-------------------------------------------------------------------------------------------------------------------------------------------------------------------------------------------------------------------------------------------------------------------------------------------------------------------------------------------------------------------------------------------------------------------------------------------------------------------------------------------------------------------------------------------------------------------------------------------------------------------------------------------------------------------------------------------------------------------------------------------------------------------------------------------------------------------------------------------------------------------------------------------------------------------------------------------------------------------------------------------------------------------------------------------------------------------------------------------------------------------------------------------------------------------------------------------------------------------------------------------------------------------------------------------------------------------------------------------------------------------------------------------------------------------------------------------------------------------------------------------------------------------------------------------------------------------------------------------------------------------------------------------------------------------------------------------------------------------------------------------------------------------------------------------------------------------------------------------------------------------------------------------------------------------------------------------------------------------------------------------------------------------------------------------------------------------------------------------------------------------------------|--------------------------|------------------------------------------------------------------------------------------------------|---------------------------------|--------------------------------|-------|-------------------------------------------------------------------|---------------------------------------------------|
| tree to be a constrained of the |                          |                                                                                                      |                                 | 287                            | DB101 | Ceramic                                                           |                                                   |
|                                                                                                                                                                                                                                                                                                                                                                                                                                                                                                                                                                                                                                                                                                                                                                                                                                                                                                                                                                                                                                                                                                                                                                                                                                                                                                                                                                                                                                                                                                                                                                                                                                                                                                                                                                                                                                                                                                                                                                                                                                                                                                                               | Acero<br>WWW.acero.co.nz | Title: DB101<br>Tolerances: (Unless Stated)<br>$X. = \pm 2.0$<br>$X.X = \pm 1.0$<br>$X.XX = \pm 0.5$ | Material: Ceramic<br>Size: 25mm | Third Angle P<br>All Dimensior |       | Drawn By:<br>Drawn Date:<br>Size: Checked By:<br>A4 Checked Date: | MD&A-JJB<br>21 Dec 2017<br>MDA-JJB<br>15 Dec 2017 |

| TE: | ALL Dimensions are Reference! |  |
|-----|-------------------------------|--|

|          |                                                             |                    | r               |                |                            |                                            |                                             | 1                                     |
|----------|-------------------------------------------------------------|--------------------|-----------------|----------------|----------------------------|--------------------------------------------|---------------------------------------------|---------------------------------------|
|          |                                                             |                    |                 | Part<br>Number | Т                          | ītle                                       | Material                                    | Quantity                              |
|          |                                                             |                    |                 | 287            | DE                         | 3101                                       | Ceramic                                     | 1                                     |
|          |                                                             |                    |                 |                |                            |                                            |                                             |                                       |
|          |                                                             |                    |                 |                |                            |                                            |                                             |                                       |
|          |                                                             |                    |                 |                |                            |                                            | Drawn By:                                   | MD&A-JJB                              |
| Tit      | le: DB101                                                   |                    |                 |                |                            |                                            | Drawn By:<br>Drawn Date:                    | MD&A-JJB<br>21 Dec 2017               |
|          |                                                             | Material:          | Ceramic         | Third And      | le Projection              |                                            | Drawn Date:                                 | 21 Dec 2017                           |
| Tol      | erances: (Unless Stated)<br>X. = ± 2.0                      | Material:<br>Size: | Ceramic<br>25mm |                | Projection<br>pisons in mm | The size At                                | Drawn Date:<br>Checked By:                  | 21 Dec 2017<br>MDA-JJB                |
|          | erances: (Unless Stated)<br>X. = $\pm$ 2.0<br>X = $\pm$ 1.0 | Size:              | 25mm            | All Dimer      | isions in mm               | A4                                         | Drawn Date:<br>Checked By:<br>Checked Date: | 21 Dec 2017<br>MDA-JJB<br>15 Dec 2017 |
| Tol<br>X | erances: (Unless Stated)<br>X. = ± 2.0                      |                    |                 |                |                            | € Size<br>A4<br>Rev: 00<br>Status Released | Drawn Date:<br>Checked By:<br>Checked Date: | 21 Dec 2017<br>MDA-JJB<br>15 Dec 2017 |