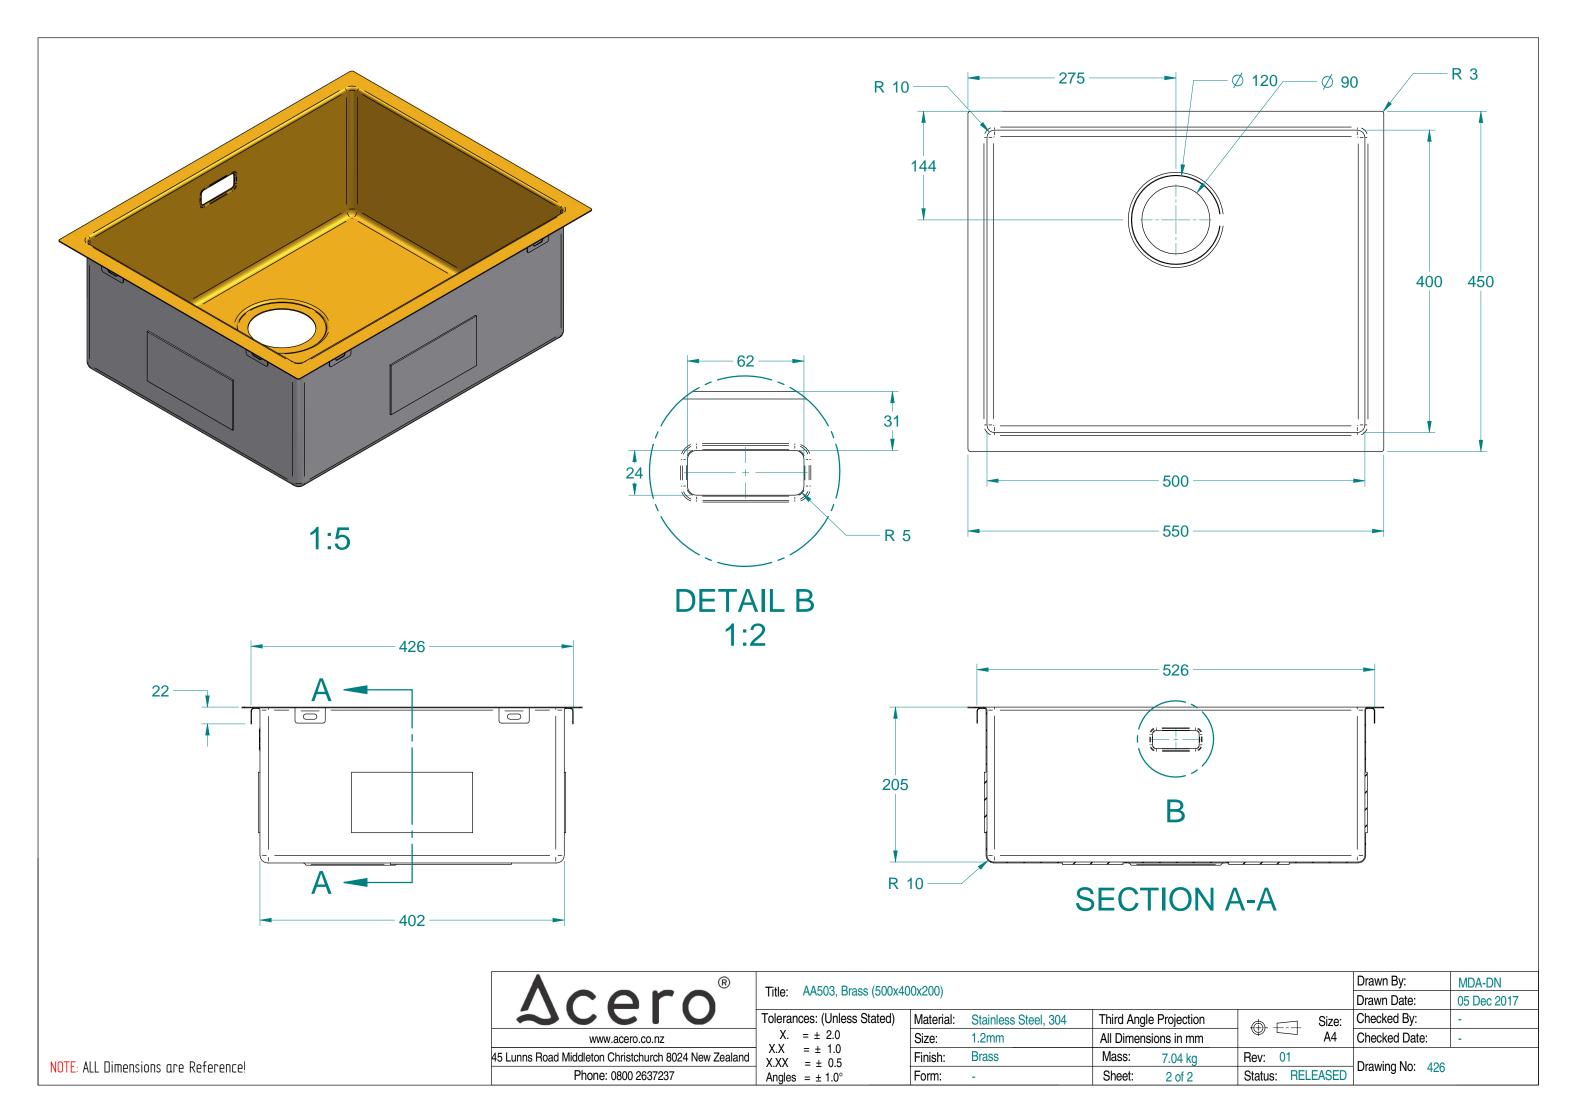

| Part<br>Number | Title                         | Material             | Quantity |
|----------------|-------------------------------|----------------------|----------|
| 425            | AA503, Brass<br>(500x400x200) | Stainless Steel, 304 | 1        |

Phone: 0800 2637237

|   | Title: AA503, Brass (500x400x200)   |           |                      |                        |                  | Drawn By:       | MDA-DN      |
|---|-------------------------------------|-----------|----------------------|------------------------|------------------|-----------------|-------------|
|   |                                     |           |                      |                        |                  | Drawn Date:     | 05 Dec 2017 |
|   | Tolerances: (Unless Stated)         | Material: | Stainless Steel, 304 | Third Angle Projection | Size:            | Checked By:     | -           |
|   | $X. = \pm 2.0$                      | Size:     | 1.2mm                | All Dimensions in mm   | A4               | Checked Date:   | -           |
| d | $X.X = \pm 1.0$<br>$X.XX = \pm 0.5$ | Finish:   | Brass                | Mass: 7.04 kg          | Rev: 01          | Drawing No: 426 |             |
|   | Angles = $\pm 1.0^{\circ}$          | Form:     | -                    | Sheet: 1 of 2          | Status: RELEASED | Diawing No. 426 |             |