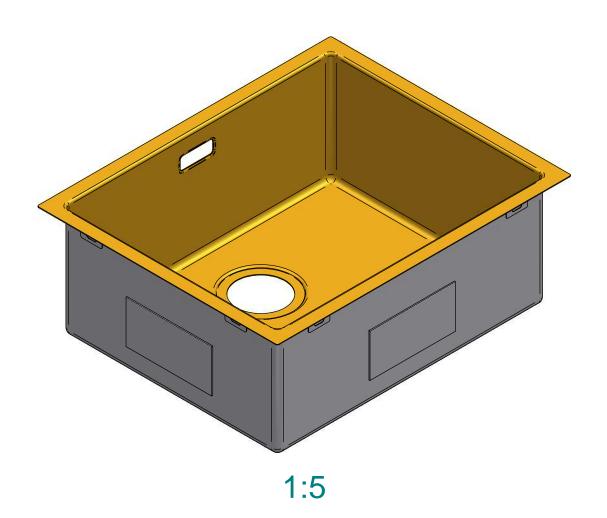

| Part<br>Number | Title                         | Material             | Quantity |
|----------------|-------------------------------|----------------------|----------|
| 425            | AA503, Brass<br>(500x400x200) | Stainless Steel, 304 | 1        |