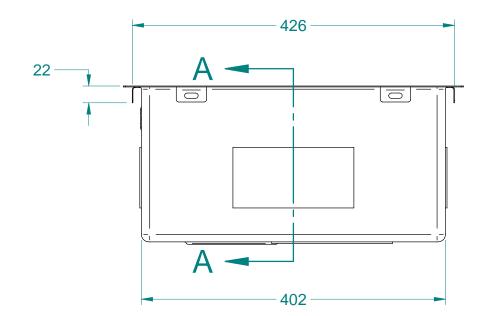

Phone: 0800 2637237

|   | Title: AA404 Copper (400y400y200)   |                           |                      |                        | Drawn By:        | MDA-DN          |             |
|---|-------------------------------------|---------------------------|----------------------|------------------------|------------------|-----------------|-------------|
|   | Title: AA404 Copper (400x4          | A404 Copper (400x400x200) |                      |                        |                  | Drawn Date:     | 07 Dec 2017 |
|   | Tolerances: (Unless Stated)         | Material:                 | Stainless Steel, 304 | Third Angle Projection | Size:            | Checked By:     | -           |
|   | $X. = \pm 2.0$                      | Size:                     | 1.2mm                | All Dimensions in mm   | A4               | Checked Date:   | -           |
| d | $X.X = \pm 1.0$<br>$X.XX = \pm 0.5$ | Finish:                   | Copper               | Mass: 6.22 kg          | Rev: 01          | Drawing No: 396 |             |
|   | Angles = $\pm 1.0^{\circ}$          | Form:                     | -                    | Sheet: 2 of 2          | Status: Releaced | Diawing No. 396 |             |