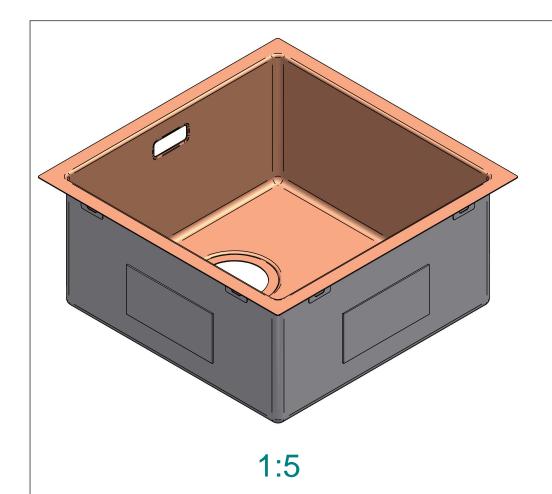

| Part<br>Number | Title                         | Material             | Quantity |
|----------------|-------------------------------|----------------------|----------|
| 395            | AA404 Copper<br>(400x400x200) | Stainless Steel, 304 | 1        |