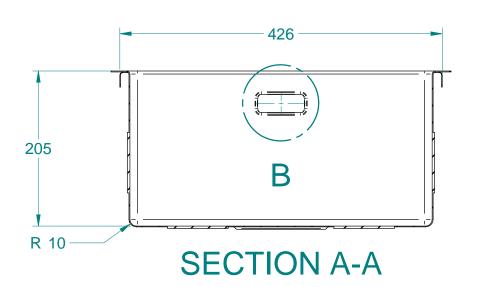

Phone: 0800 2637237

|   | Title: AA404 Copper (400y400y200)   |                           |                      |                        | Drawn By:        | MDA-DN          |             |
|---|-------------------------------------|---------------------------|----------------------|------------------------|------------------|-----------------|-------------|
|   | Title: AA404 Copper (400x4          | A404 Copper (400x400x200) |                      |                        |                  | Drawn Date:     | 07 Dec 2017 |
|   | Tolerances: (Unless Stated)         | Material:                 | Stainless Steel, 304 | Third Angle Projection | Size:            | Checked By:     | -           |
|   | $X. = \pm 2.0$                      | Size:                     | 1.2mm                | All Dimensions in mm   | A4               | Checked Date:   | -           |
| d | $X.X = \pm 1.0$<br>$X.XX = \pm 0.5$ | Finish:                   | Copper               | Mass: 6.22 kg          | Rev: 01          | Drawing No: 396 |             |
|   | Angles = $\pm 1.0^{\circ}$          | Form:                     | -                    | Sheet: 2 of 2          | Status: Releaced | Diawing No. 396 |             |