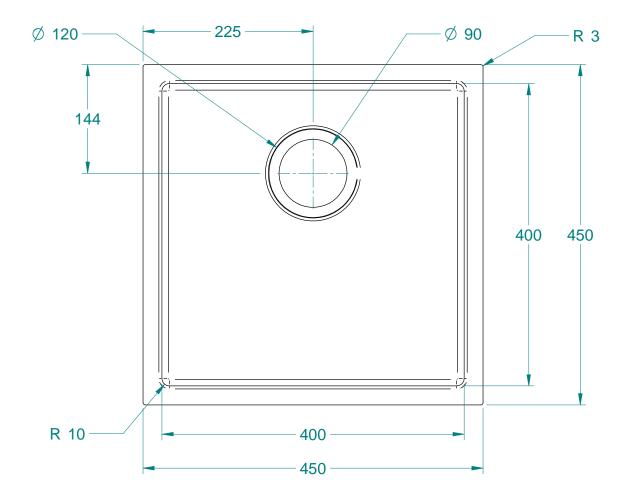

| Part<br>Number | Title                         | Material             | Quantity |
|----------------|-------------------------------|----------------------|----------|
| 395            | AA404 Copper<br>(400x400x200) | Stainless Steel, 304 | 1        |

Phone: 0800 2637237

|    | Title: AAAAA Coppor (400v4          | e: AA404 Copper (400x400x200) |                      |                        |                  |                 | MDA-DN |
|----|-------------------------------------|-------------------------------|----------------------|------------------------|------------------|-----------------|--------|
|    | Title: AA404 Copper (400x400x200)   |                               |                      |                        | Drawn Date:      | 07 Dec 2017     |        |
|    | Tolerances: (Unless Stated)         | Material:                     | Stainless Steel, 304 | Third Angle Projection | Size:            | Checked By:     | -      |
|    | $X. = \pm 2.0$                      | Size:                         | 1.2mm                | All Dimensions in mm   | A4               | Checked Date:   | -      |
| nd | $X.X = \pm 1.0$<br>$X.XX = \pm 0.5$ | Finish:                       | Copper               | Mass: 6.22 kg          | Rev: 01          | Drawing No: 396 |        |
|    | Angles = $\pm 1.0^{\circ}$          | Form:                         | -                    | Sheet: 1 of 2          | Status: Releaced | Diawing No. 396 |        |