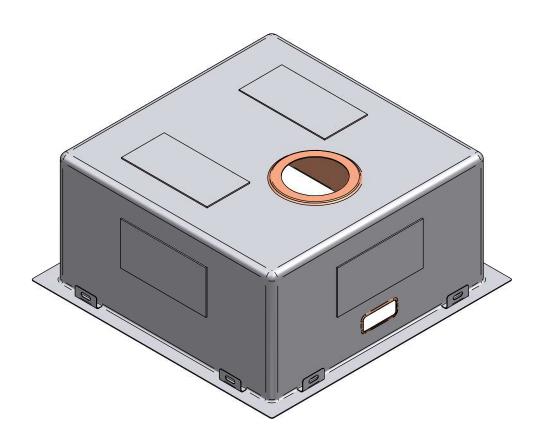

| Part<br>Number | Title                         | Material             | Quantity |
|----------------|-------------------------------|----------------------|----------|
| 395            | AA404 Copper<br>(400x400x200) | Stainless Steel, 304 | 1        |