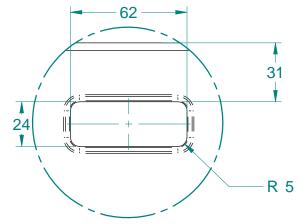

| Part<br>Number | Title                         | Material             | Quantity |
|----------------|-------------------------------|----------------------|----------|
| 395            | AA404 Copper<br>(400x400x200) | Stainless Steel, 304 | 1        |