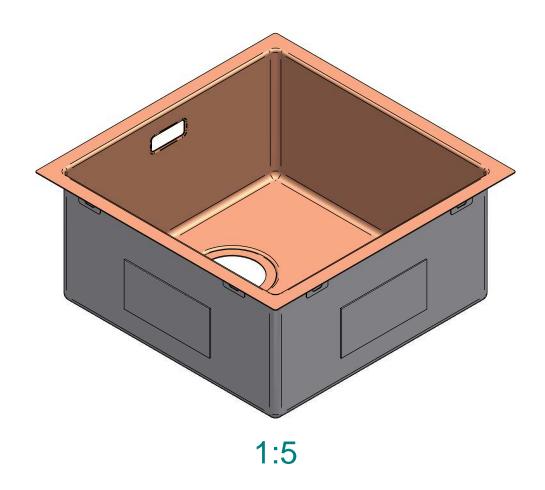

| Part<br>Number | Title                         | Material             | Quantity |
|----------------|-------------------------------|----------------------|----------|
| 395            | AA404 Copper<br>(400x400x200) | Stainless Steel, 304 | 1        |