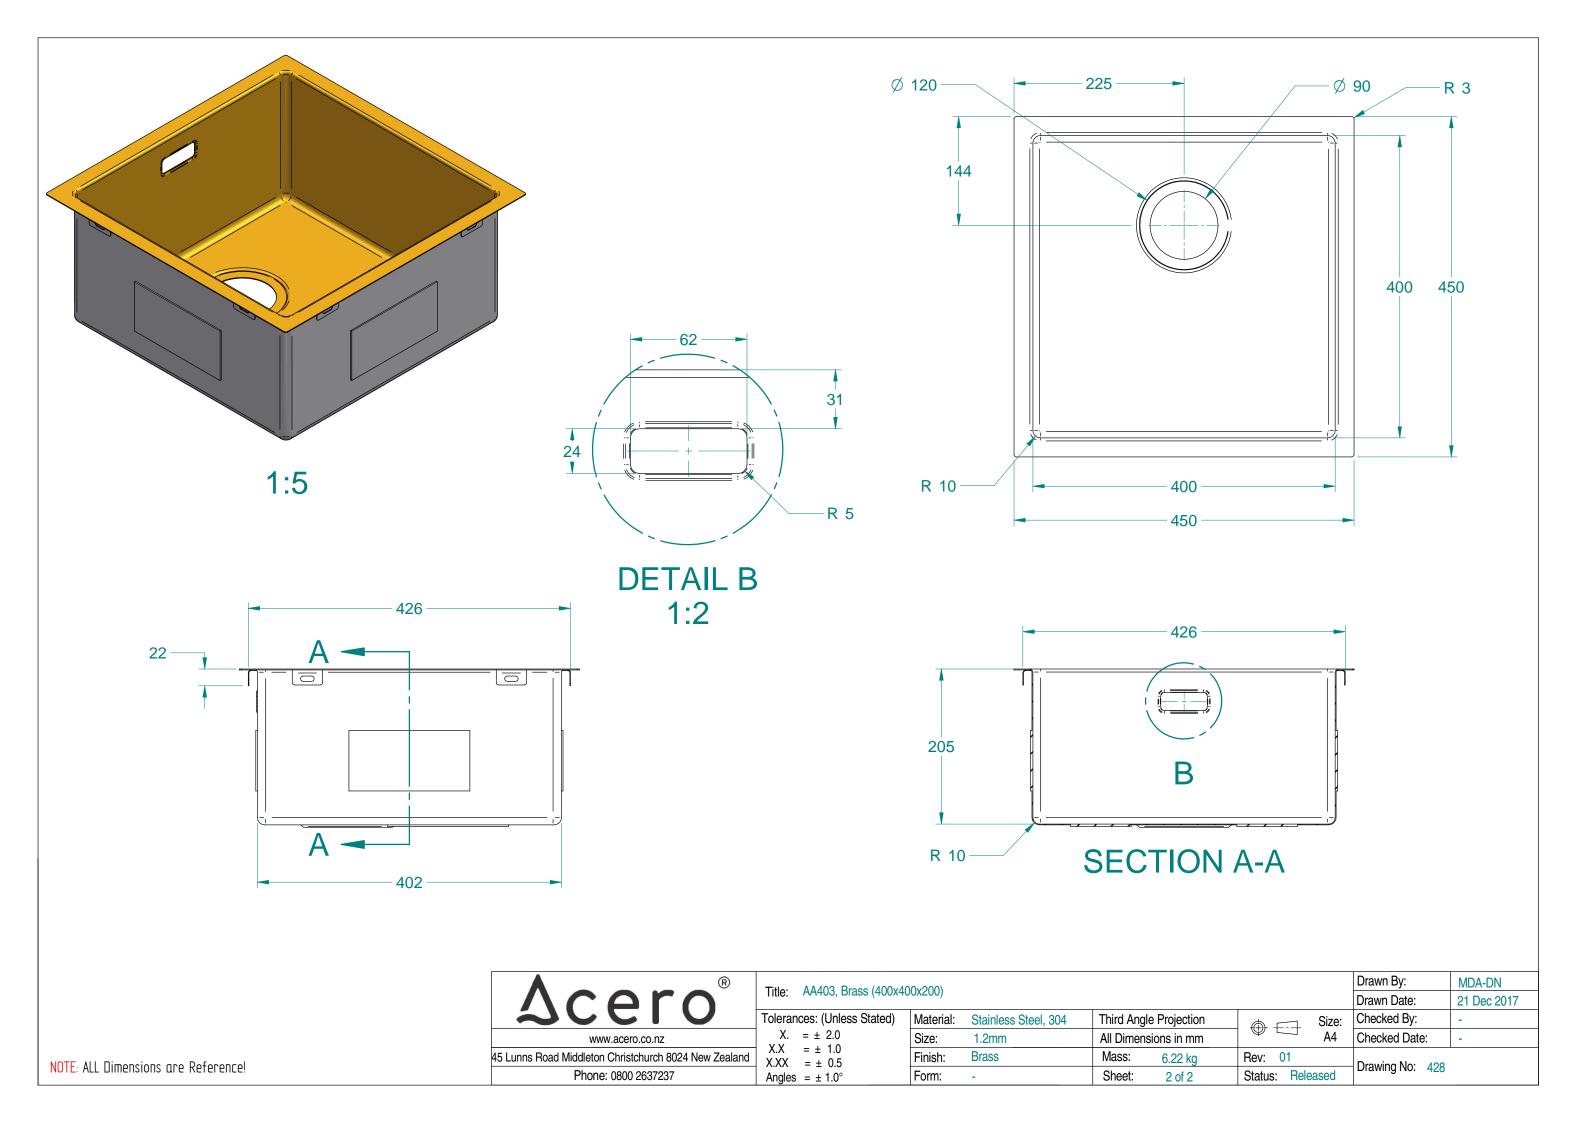

| Part<br>Number               |                                                                              |           |                            |                       |
|------------------------------|------------------------------------------------------------------------------|-----------|----------------------------|-----------------------|
|                              | Title                                                                        | Mate      | erial                      | Quantity              |
| 427                          | AA403, Brass<br>(400x400x200)                                                | Stainless | Steel, 304                 | 1                     |
|                              |                                                                              |           |                            |                       |
|                              |                                                                              |           |                            |                       |
|                              |                                                                              |           | Drawn By:<br>Drawn Date:   | MDA-DN<br>21 Dec 2017 |
| 0x200)                       | Star 201                                                                     |           | Drawn Date:                | 21 Dec 2017           |
| 0x200)<br>Material: Stainles | s Steel, 304 Third Angle Projection<br>All Dimensions in mm                  | E Size:   | Drawn Date:<br>Checked By: | 21 Dec 2017<br>-      |
| 0x200)                       | s Steel, 304 Third Angle Projection<br>All Dimensions in mm<br>Mass: 6.22 kg |           | Drawn Date:                | 21 Dec 2017<br>-<br>- |

|                             | Part<br>Number        | Title                                                                     | Material                                      | Quantity         |
|-----------------------------|-----------------------|---------------------------------------------------------------------------|-----------------------------------------------|------------------|
|                             | 427                   | AA403, Brass<br>(400x400x200)                                             | Stainless Steel, 304                          | 1                |
|                             |                       |                                                                           |                                               |                  |
|                             |                       |                                                                           |                                               |                  |
| Title: AA403. Brass (400x4  | H00x200)              |                                                                           | Drawn By:                                     | MDA-DN           |
| Title: AA403, Brass (400x4) | 1                     |                                                                           | Drawn By:<br>Drawn Date:                      | 21 Dec 2017      |
| Tolerances: (Unless Stated) | Material: Stainless S |                                                                           | Drawn By:<br>Drawn Date:<br>Size: Checked By: | 21 Dec 2017<br>- |
|                             | 1                     | teel, 304 Third Angle Projection<br>All Dimensions in mm<br>Mass: 6.22 kg | Drawn By:<br>Drawn Date:                      | 21 Dec 2017<br>- |

NOTE: ALL Dimensions are Reference!