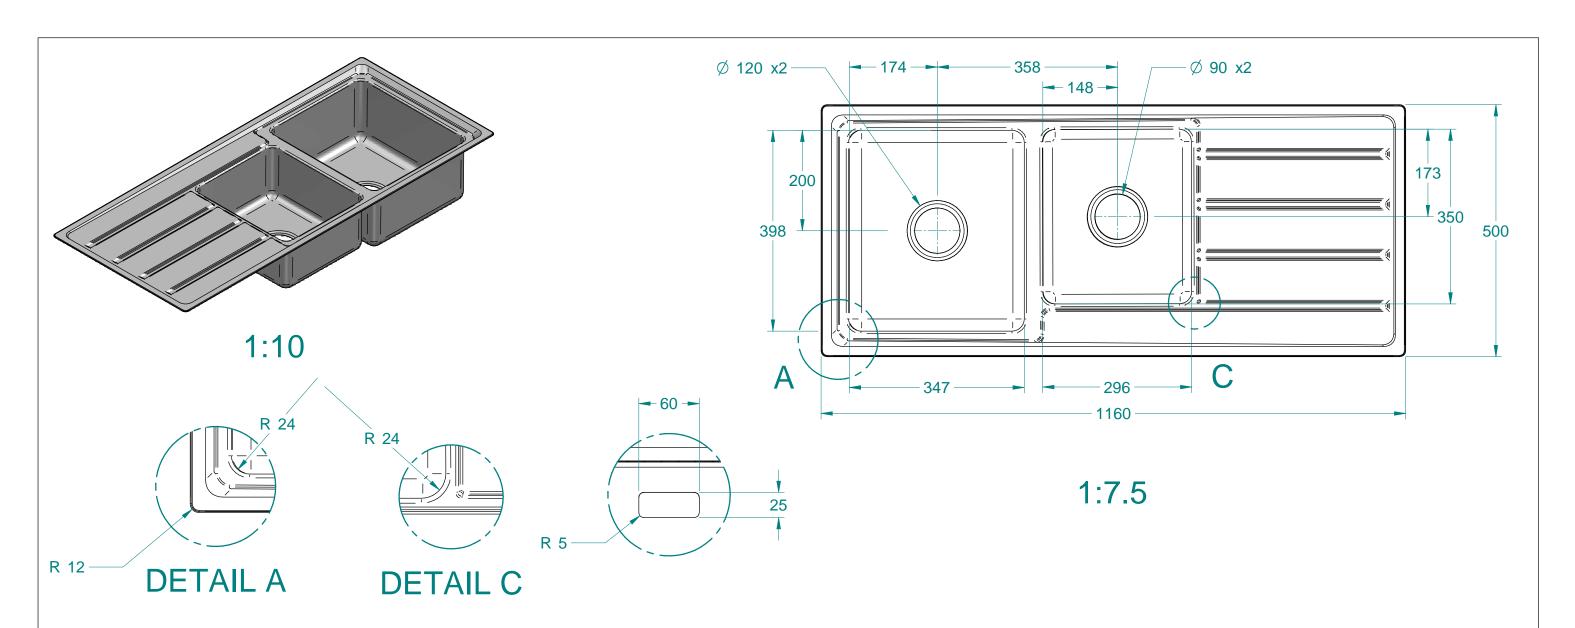

## **DETAIL D**

| 4       | <u> </u> | C         | e         | r       | O®           |   |
|---------|----------|-----------|-----------|---------|--------------|---|
|         |          | WW        | w.acero.d | o.nz    |              |   |
| 45 Lunn | e Road   | Middleton | Christch  | urch 80 | 24 New Zeala | n |

NOTE: ALL Dimensions are Reference!