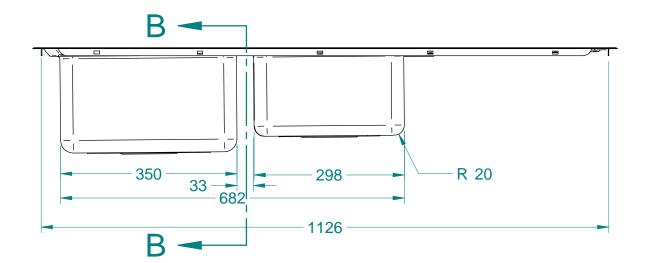

## **DETAIL D**

| 4       | <u> </u> | C         | e         | r       | O®           |   |
|---------|----------|-----------|-----------|---------|--------------|---|
|         |          | WW        | w.acero.d | o.nz    |              |   |
| 45 Lunn | e Road   | Middleton | Christch  | urch 80 | 24 New Zeala | n |

NOTE: ALL Dimensions are Reference!