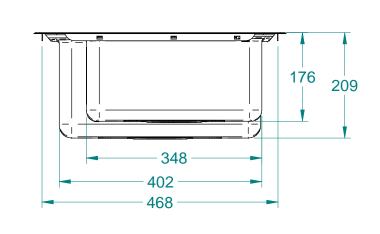

## **DETAIL D**

| 4       | <u> </u> | C         | e         | r       | O®           |   |
|---------|----------|-----------|-----------|---------|--------------|---|
|         |          | WW        | w.acero.d | o.nz    |              |   |
| 45 Lunn | e Road   | Middleton | Christch  | urch 80 | 24 New Zeala | n |

NOTE: ALL Dimensions are Reference!