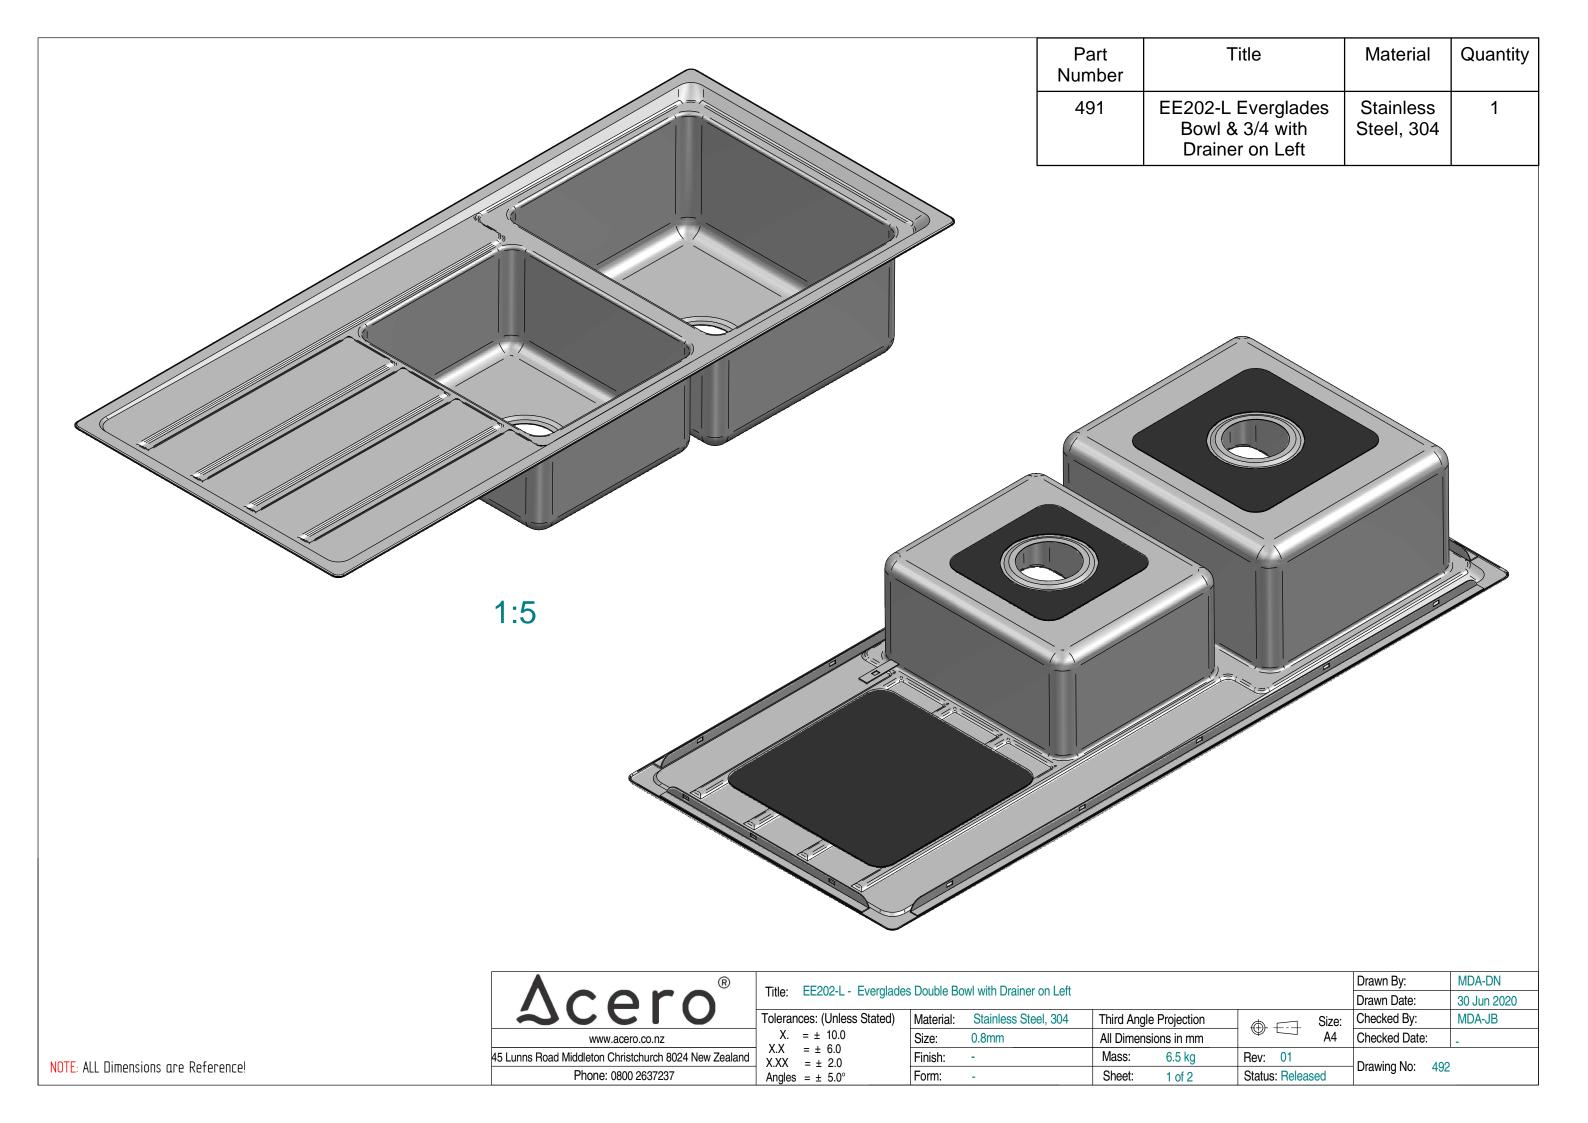

## **DETAIL D**

| 4       | <u> </u> | C         | e         | r       | O®           |   |
|---------|----------|-----------|-----------|---------|--------------|---|
|         |          | WW        | w.acero.d | o.nz    |              |   |
| 45 Lunn | e Road   | Middleton | Christch  | urch 80 | 24 New Zeala | n |

Phone: 0800 2637237

|                            | Title: FE000 I Everaledes                                    |           | Drawn By:            | MDA-DN               |            |          |             |                 |                 |        |
|----------------------------|--------------------------------------------------------------|-----------|----------------------|----------------------|------------|----------|-------------|-----------------|-----------------|--------|
|                            | Title: EE202-L - Everglades Double Bowl with Drainer on Left |           |                      |                      |            |          | Drawn Date: | 30 Jun 2020     |                 |        |
|                            | Tolerances: (Unless Stated)                                  | Material: | Stainless Steel, 304 | Third Angle          | Projection | Size:    |             | Size:           | Checked By:     | MDA-JB |
|                            | $X. = \pm 10.0$                                              | Size:     | 0.8mm                | All Dimensions in mm |            |          |             | A4              | Checked Date:   | -      |
|                            | $X.X = \pm 6.0$<br>$X.XX = \pm 2.0$                          | Finish:   | -                    | Mass:                | 6.5 kg     | Rev:     | 01          |                 | Drawing No: 492 |        |
| Angles = $\pm 5.0^{\circ}$ | Form:                                                        | -         | Sheet:               | 2 of 2               | Status     | : Releas | sed         | Diawing No. 492 |                 |        |

NOTE: ALL Dimensions are Reference!