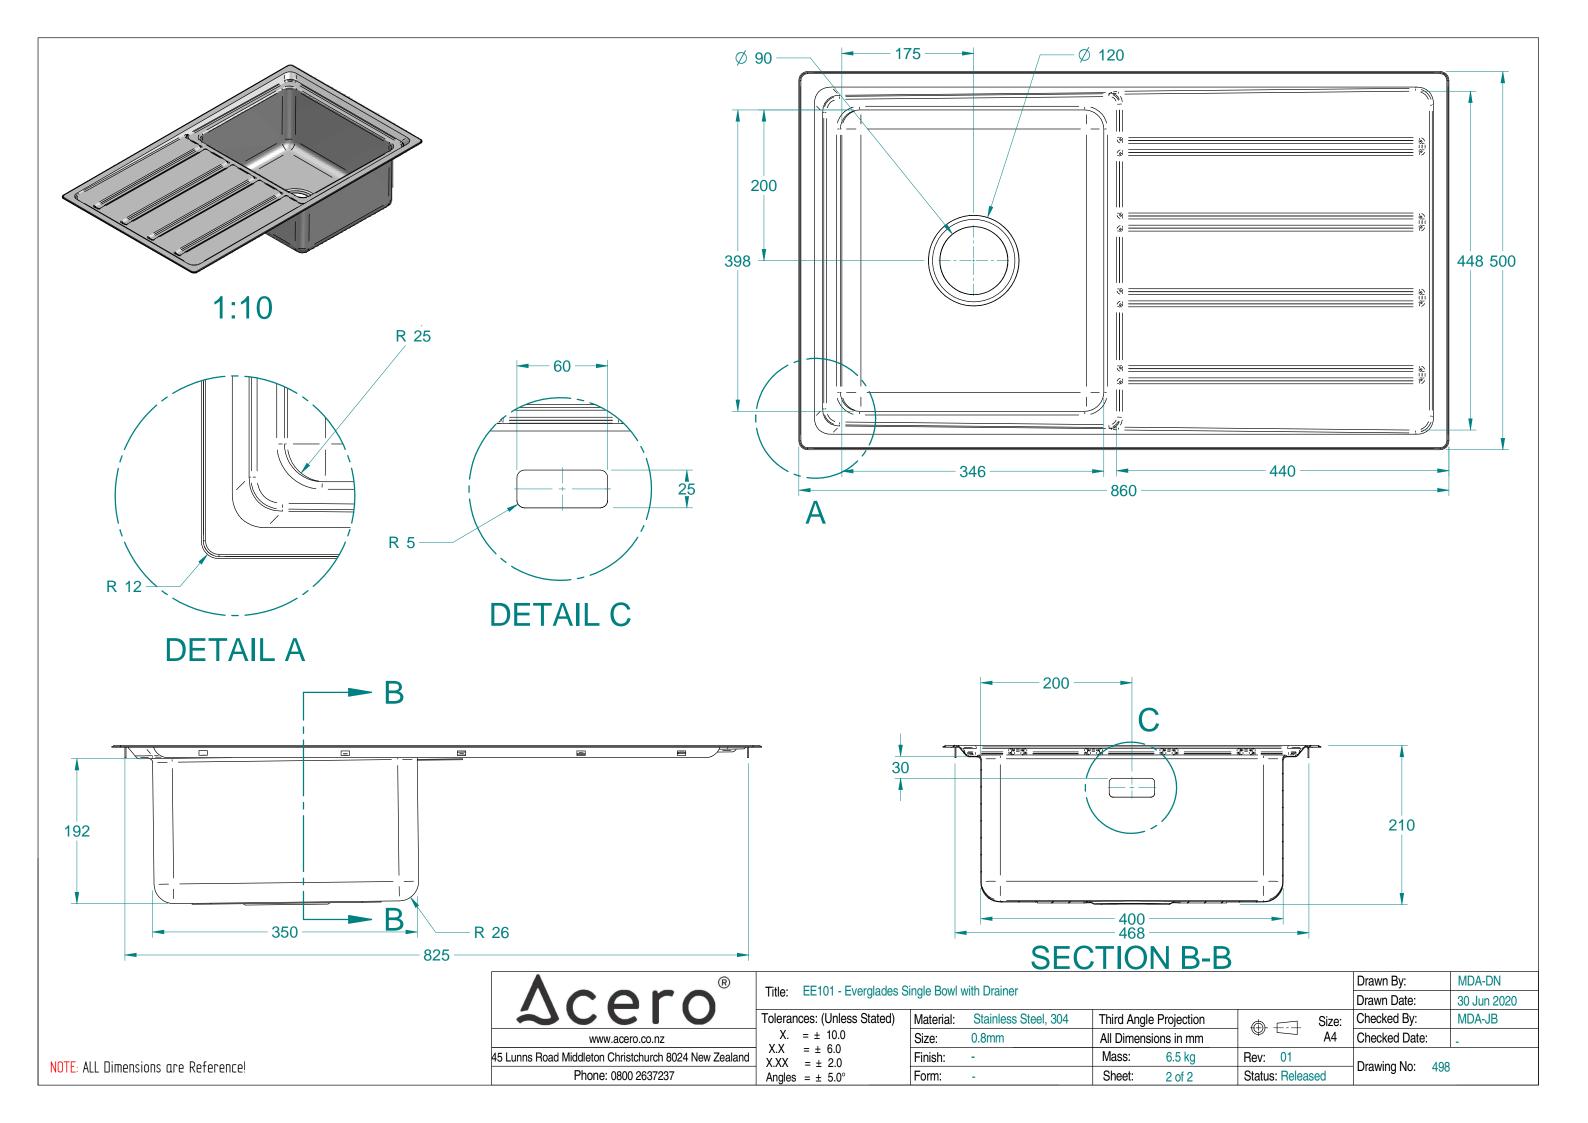

|    | Title: EE101 - Everglades Single Bowl with Drainer |           |                      |                        |        |                 | Drawn By:   | MDA-DN          |        |
|----|----------------------------------------------------|-----------|----------------------|------------------------|--------|-----------------|-------------|-----------------|--------|
|    |                                                    |           |                      |                        |        |                 | Drawn Date: | 30 Jun 2020     |        |
|    | Tolerances: (Unless Stated)                        | Material: | Stainless Steel, 304 | Third Angle Projection |        |                 | Size:       | Checked By:     | MDA-JB |
|    | $X. = \pm 10.0$                                    | Size:     | 0.8mm                | All Dimensions in mm   |        |                 | A4          | Checked Date:   | -      |
| nd | $X.X = \pm 6.0$<br>$X.XX = \pm 2.0$                | Finish:   | -                    | Mass:                  | 6.5 kg | Rev: 01         |             | Drawing No: 498 |        |
|    | Angles = $\pm 5.0^{\circ}$                         | Form:     | -                    | Sheet:                 | 1 of 2 | Status: Release | sed         | Drawing No: 498 |        |